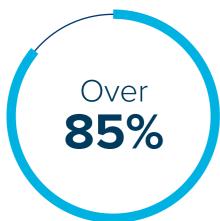

## 2019 A LEVEL LEAVERS

of students – attending their first-choice university

of students – attending Russell Group universities