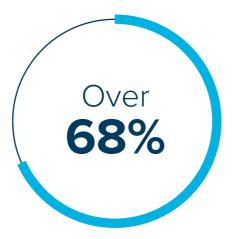

## 2019 A LEVEL LEAVERS

of students – attending their first-choice university

of students – attending Russell Group universities