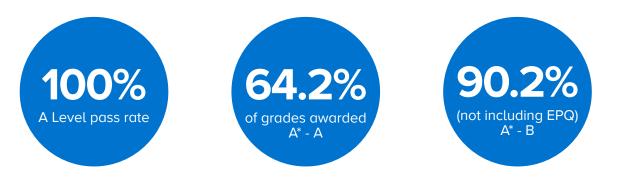

## A Level Results 2018

| Subject                          | <b>A</b> * | Α  | В  | С  | D | E | U |
|----------------------------------|------------|----|----|----|---|---|---|
| Art                              | -          | 4  | 1  | -  | - | - | - |
| Biology                          | 6          | 11 | 4  | -  | 1 | - | - |
| <b>Business Studies</b>          | -          | -  | 3  | -  | - | - | - |
| Chemistry                        | 7          | 14 | 7  | -  | 1 | - | - |
| Computer Science                 | -          | -  | -  | 1  | - | - | - |
| DT – Product Design              | -          | -  | 1  | -  | - | - |   |
| Drama                            | 4          | 3  | -  | -  | - | - | - |
| Economics                        | -          | 3  | 7  | 2  | - | - | - |
| English Language                 | -          | 1  | -  | 1  | - | - | - |
| English Literature               | 6          | -  | 2  | -  | - | - | - |
| French                           | 3          | 2  | 2  | -  | 1 | - | - |
| Further Mathematics              | 2          | 4  | -  | -  | - | - | - |
| Geography                        | -          | 5  | 4  | 1  | - | - | - |
| German                           | -          | 1  | 1  | -  | 1 | - | - |
| <b>Government &amp; Politics</b> | 3          | 1  | 2  | -  | - | - | - |
| History                          | 1          | 8  | 5  | 1  | - | - | - |
| Mathematics                      | 6          | 16 | 5  | 3  | 2 | - | - |
| Music                            | -          | 1  | -  | -  | - | - | - |
| Physical Education               | 2          | 1  | 1  | -  | - | - | - |
| Physics                          | 4          | 2  | 2  | 1  | 2 | - | - |
| Psychology                       | 2          | 1  | 2  | 2  | - | - | - |
| <b>Religious Studies</b>         | -          | 2  | 2  | -  | - | - | - |
| Spanish                          | 3          | 2  | 2  | -  | - | - | - |
| Total                            | 49         | 82 | 53 | 12 | 8 | - | - |

| Subject | <b>A</b> * | Α | В | С | D | E | U |
|---------|------------|---|---|---|---|---|---|
| EPQ     | 6          | 9 | 2 | 1 | - | - | - |

Number of Candidates = 66